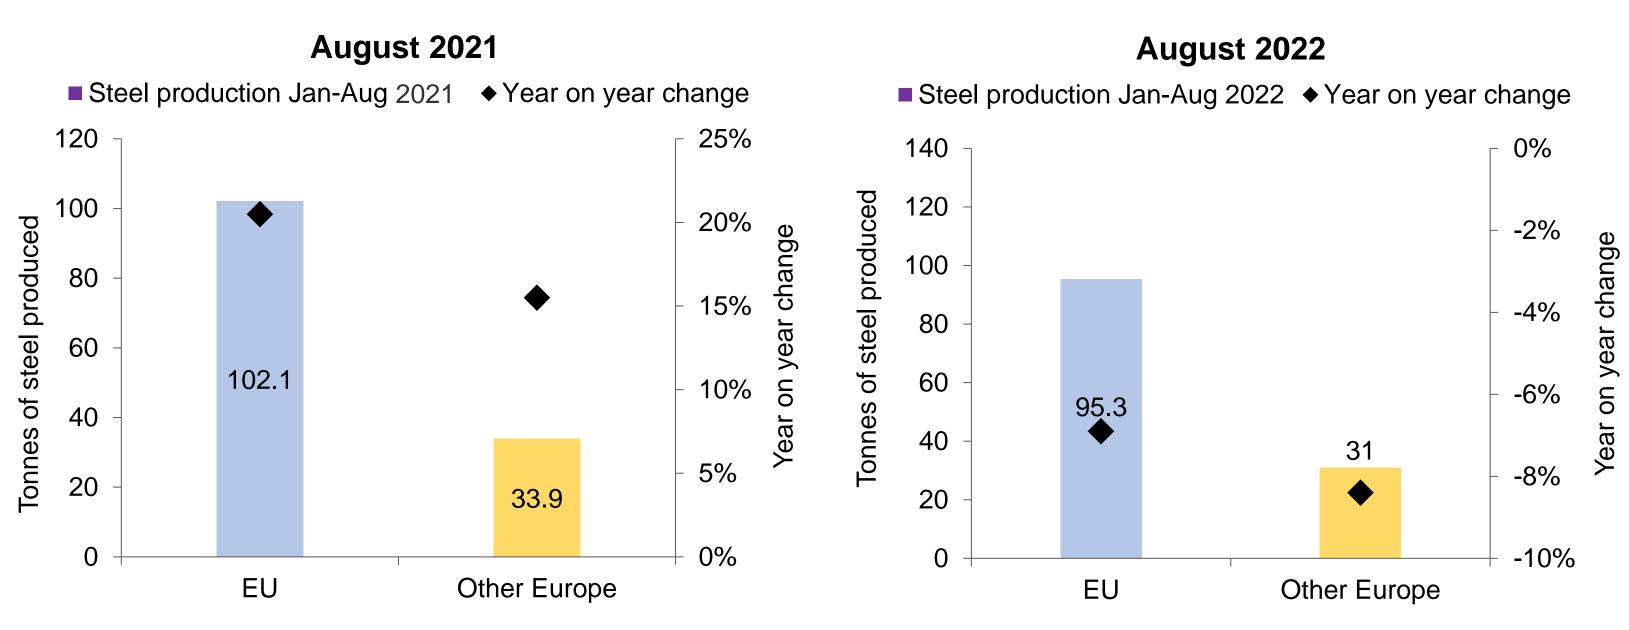

### Healthy recovery gives way to cut capacity utilization levels in Europe

Source: Fastmarkets, Worldsteel