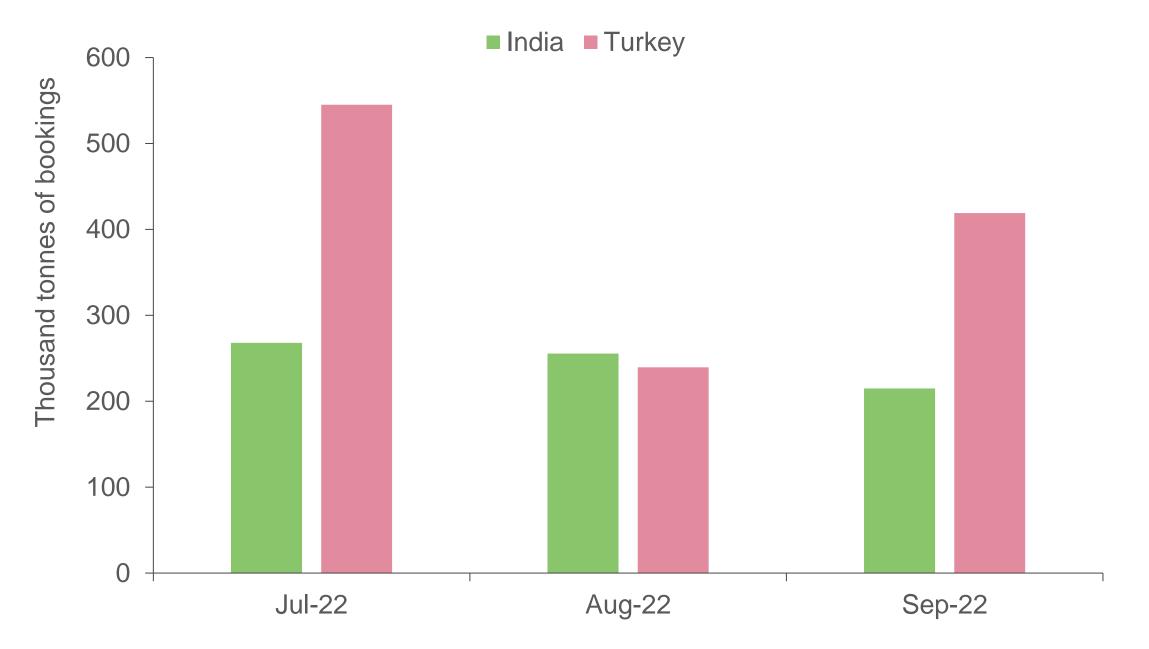

# Indeed, Indian bulk booking volumes heard exceeded volumes heard sold into Turkey in August 2022

#### Estimated bulk scrap bookings to India, Turkey

120,006

Tonnes of bulk scrap at berth or awaiting berth at Chennai port as of October 11 2022

90,978

Tonnes of bulk scrap at berth or awaiting berth at Kandla port as of October 11 2022