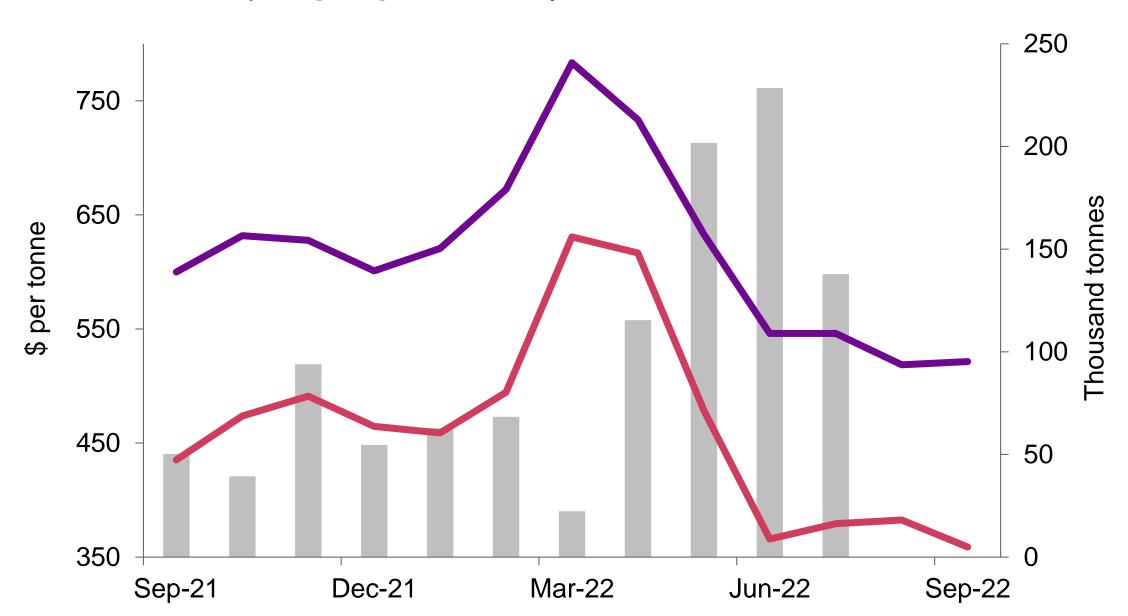

# A clear correlation between falling fob Russia billet prices and Turkey scrap

Russia billet imports [RHS] —Cfr Turkey bulk HMS —Fob Black Sea steel billet

\$117

Fob Black Sea billet- cfr Turkey scrap spread April 2022, came just before ytd high billet import

\$162

Fob Black Sea billet- cfr Turkey scrap spread September 2022