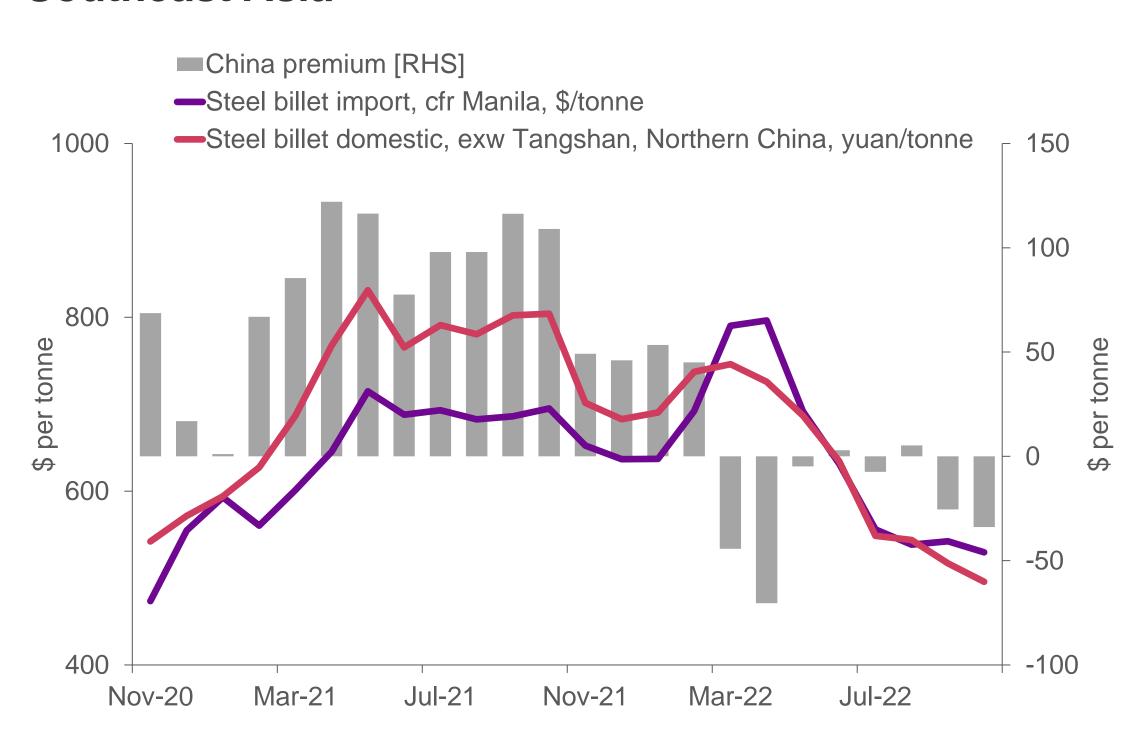

#### Billet-scrap spread narrows in recent months amid lacklustre Southeast Asia billet demand

- Billet-scrap spread [RHS]
- -Steel scrap HMS 1&2 (80:20), cfr Vietnam, \$/tonne
- —Steel billet import, cfr Manila, \$/tonne

\$140

Average cfr Southeast Asia billetcfr Vietnam deep sea HMS scrap spread October 2022

**Average cfr Southeast Asia** billet- cfr Vietnam deep sea HMS scrap spread April 2022