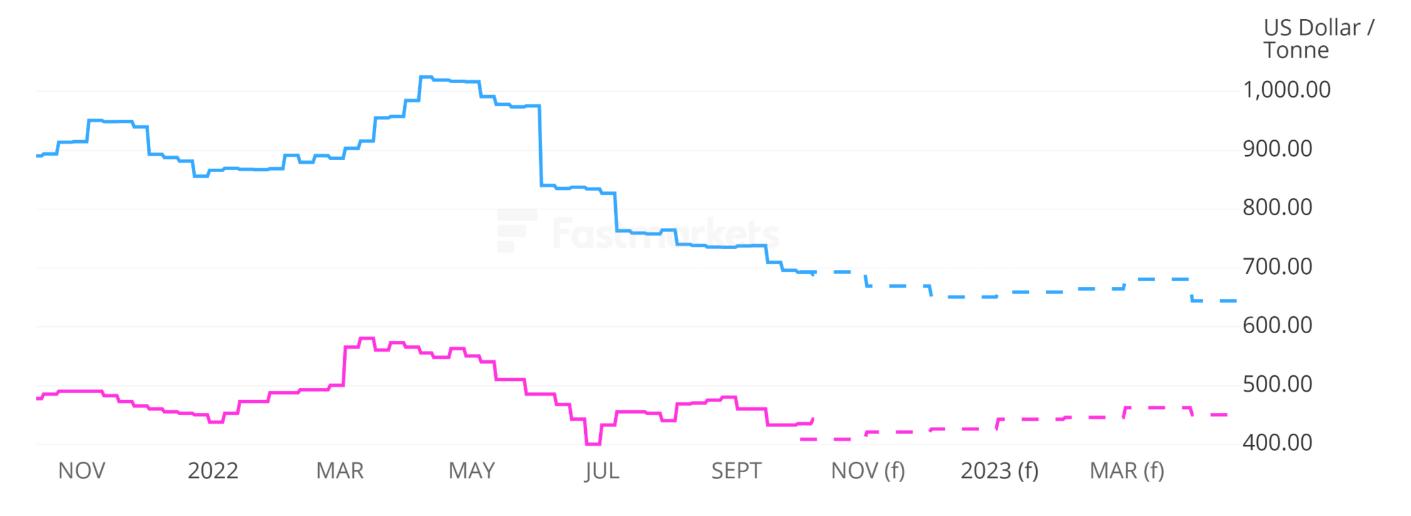

### Forecasts also suggest India scrap is poised for a strong 2023

- Mid MB-STE-0413 Steel scrap HMS 1&2 (80:20 mix) import, cfr Nhava Sheva, India, \$/tonne
- Mid MB-STE-0436 Steel hot-rolled coil domestic, ex-whse India, rupees/tonne