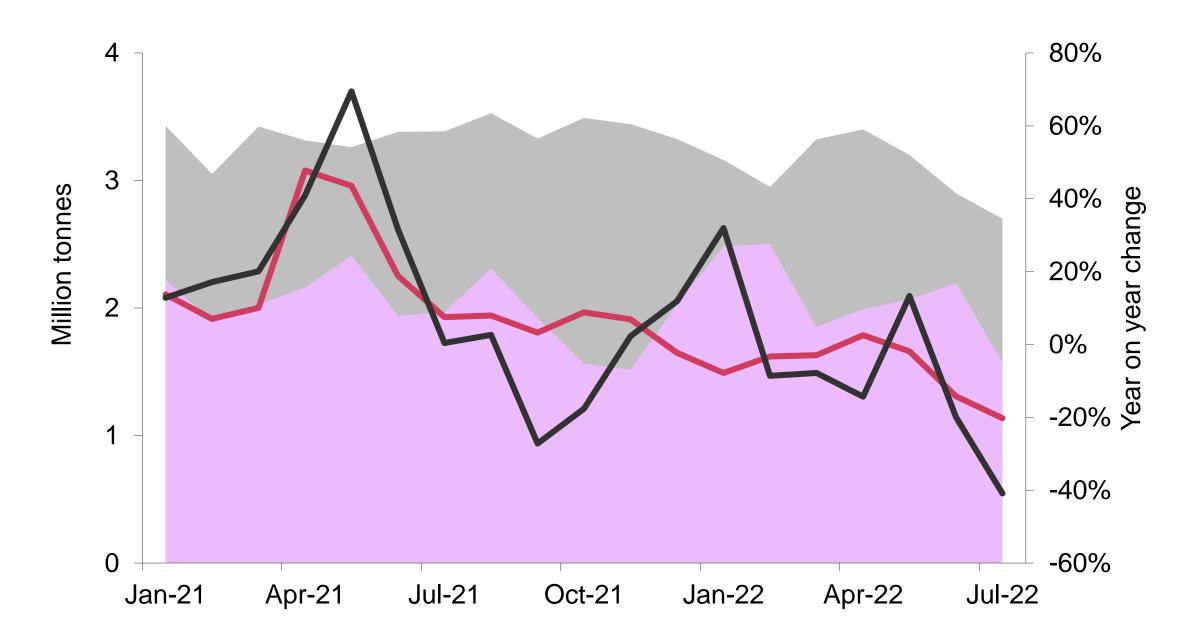

#### Turkey steel production, scrap imports register slight drop

Turkey steel productionTurkey scrap importsProduction yoy changeImports yoy change

-20.2%

Turkey steel production July 2022, year on year change

-40.9%

Turkey steel scrap imports July 2022, year on year change