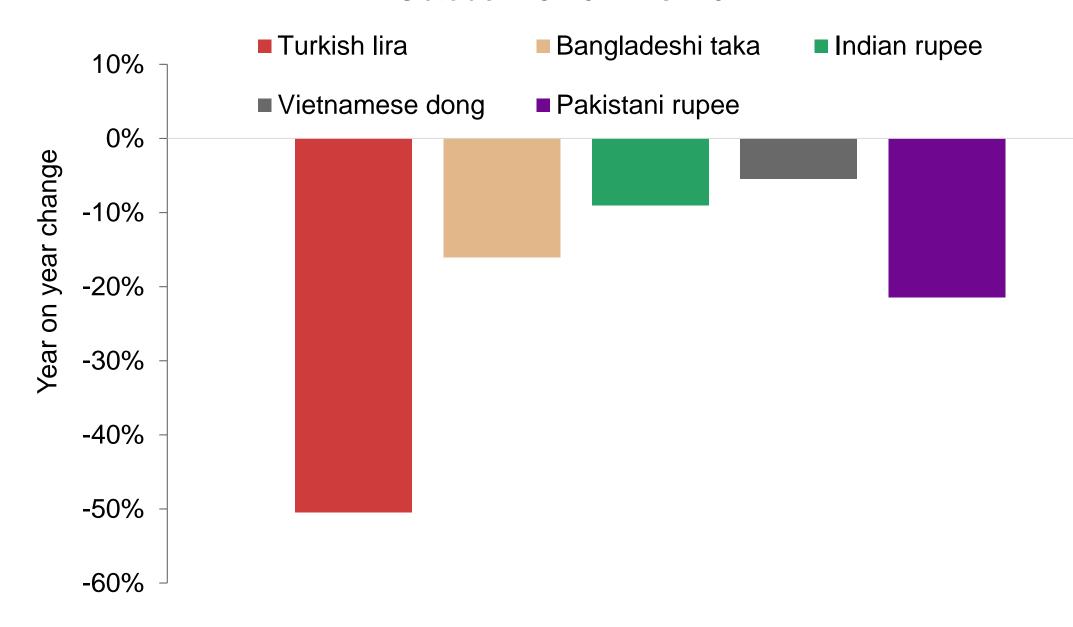

# Turkish lira drops more sharply than other major steel scrap importer currencies

Depreciation of selected currencies to the US dollar, October 16 2022 vs. 2021

-50.4%

Change in value of TRY to US dollar, 16 October 2022 vs 2021

-9.0%

Change in value of INR to US dollar, 16 October 2022 vs 2021