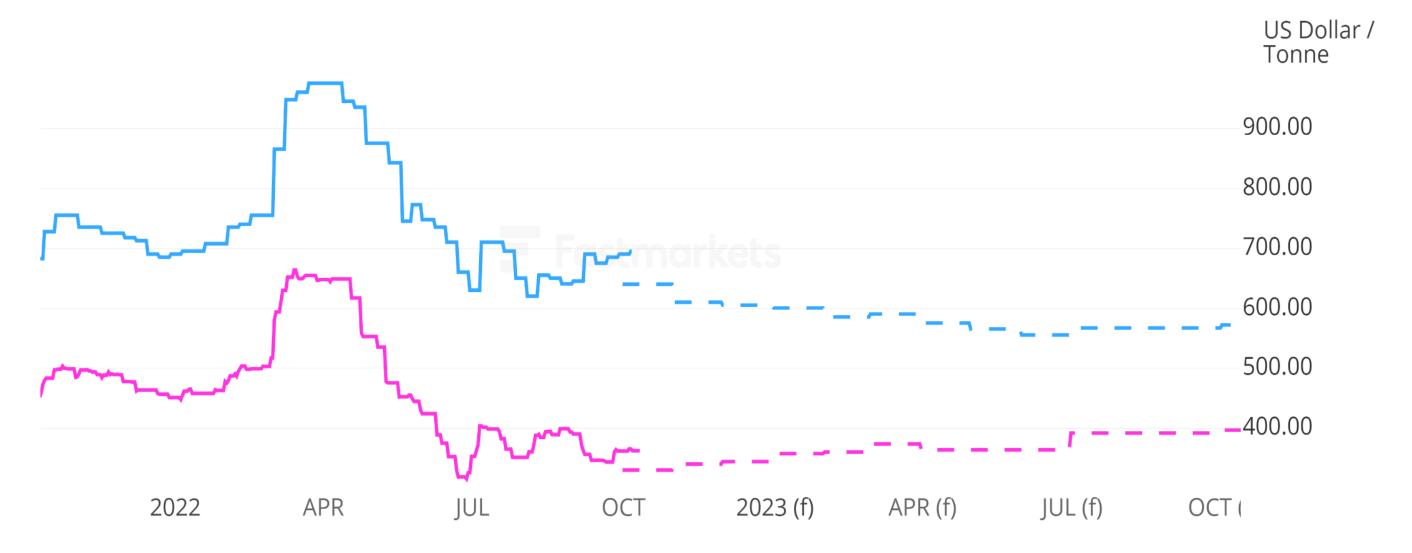

# Weak longs demand to hit Turkish scrap prices in 2022, stronger US EAF appetite expected to raise prices in 2023

- Mid MB-STE-0416 Steel scrap HMS 1&2 (80:20 mix) North Europe origin, cfr Turkey, \$/tonne
- Mid MB-STE-0119 Steel reinforcing bar (rebar) export, fob main port Turkey, \$/tonne