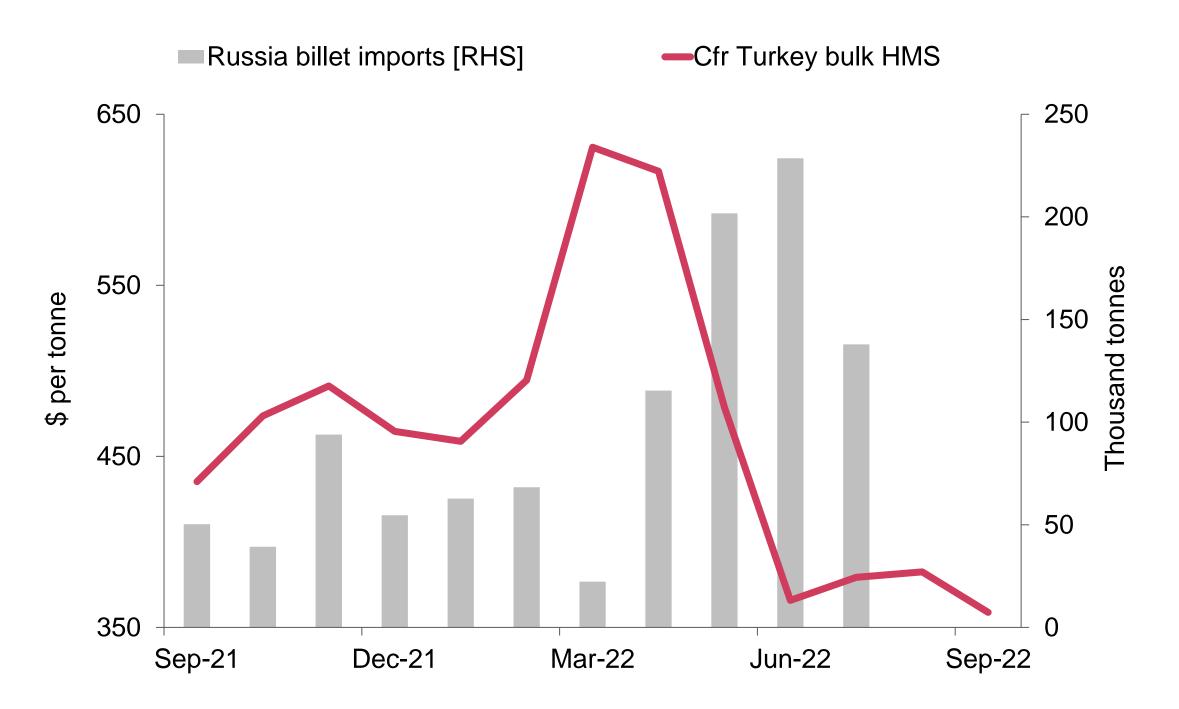

## Cheaper Russian billets flood Turkey market after Ukraine invasion

\$631

Fastmarkets' cfr Turkey HMS (80:20) steel scrap price average price, April 2022

228,519

Tonnes of Russian billet imported to Turkey in June 2022

# A clear correlation between falling fob Russia billet prices and Turkey scrap

Russia billet imports [RHS] —Cfr Turkey bulk HMS —Fob Black Sea steel billet

\$117

Fob Black Sea billet- cfr Turkey scrap spread April 2022, came just before ytd high billet import

\$162

Fob Black Sea billet- cfr Turkey scrap spread September 2022