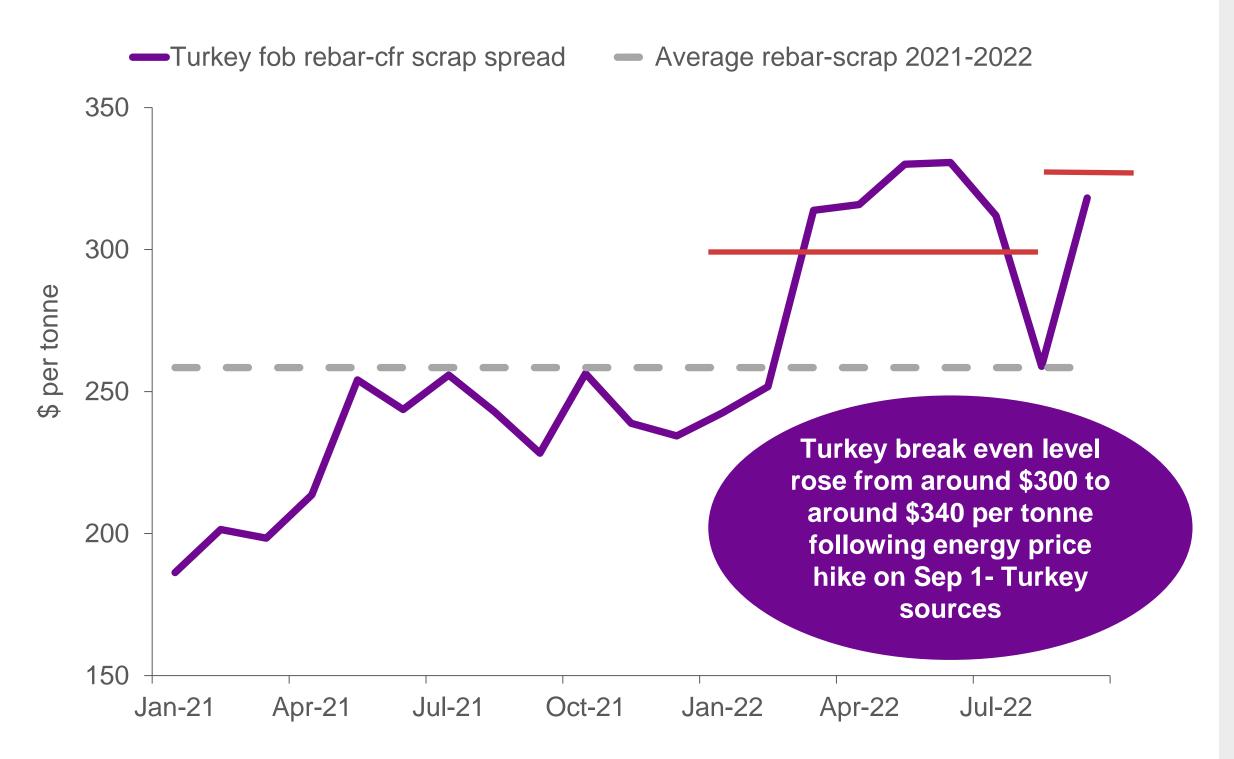

### Turkish mill margins rise, but so does production cost

\$259

Average Turkey export rebarimport scrap spread, Jan 2021-Sep 2022

\$318

Average Turkey export rebar-import scrap spread Sep 2022

Source: Fastmarkets