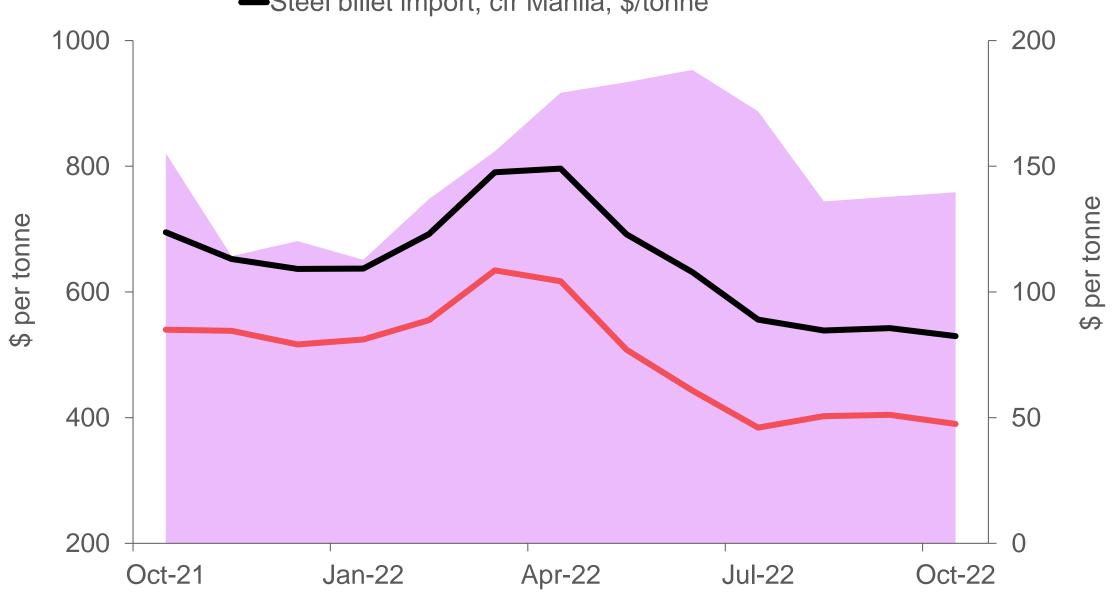

#### Billet-scrap spread narrows in recent months amid lacklustre Southeast Asia billet demand

- Billet-scrap spread [RHS]
- -Steel scrap HMS 1&2 (80:20), cfr Vietnam, \$/tonne
- —Steel billet import, cfr Manila, \$/tonne

\$140

Average cfr Southeast Asia billetcfr Vietnam deep sea HMS scrap spread October 2022

**Average cfr Southeast Asia** billet- cfr Vietnam deep sea HMS scrap spread April 2022