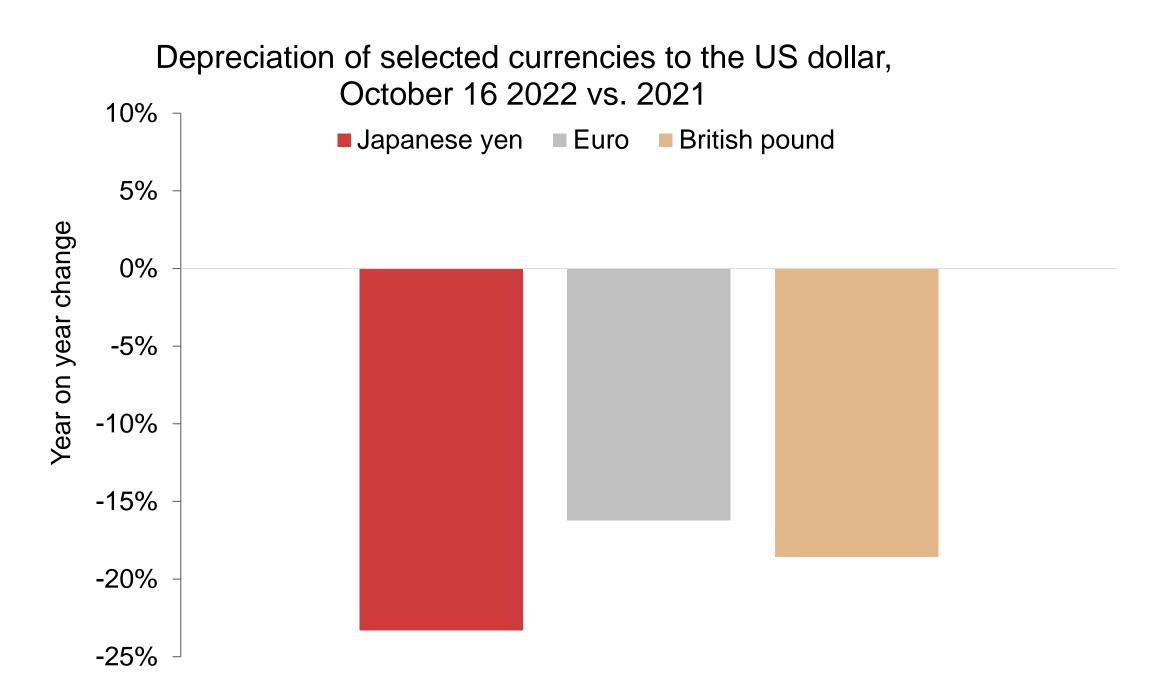

# Turkish lira drops more sharply than other major steel scrap importer currencies

Depreciation of selected currencies to the US dollar, October 16 2022 vs. 2021

-50.4%

Change in value of TRY to US dollar, 16 October 2022 vs 2021

-9.0%

Change in value of INR to US dollar, 16 October 2022 vs 2021

# Japanese yen drops more sharply than other major exporter currencies over the last one year

-23.3%

Change in value of JPY to US dollar, 16 October 2022 vs 2021

-18.6%

Change in value of GBP to US dollar, 16 October 2022 vs 2021