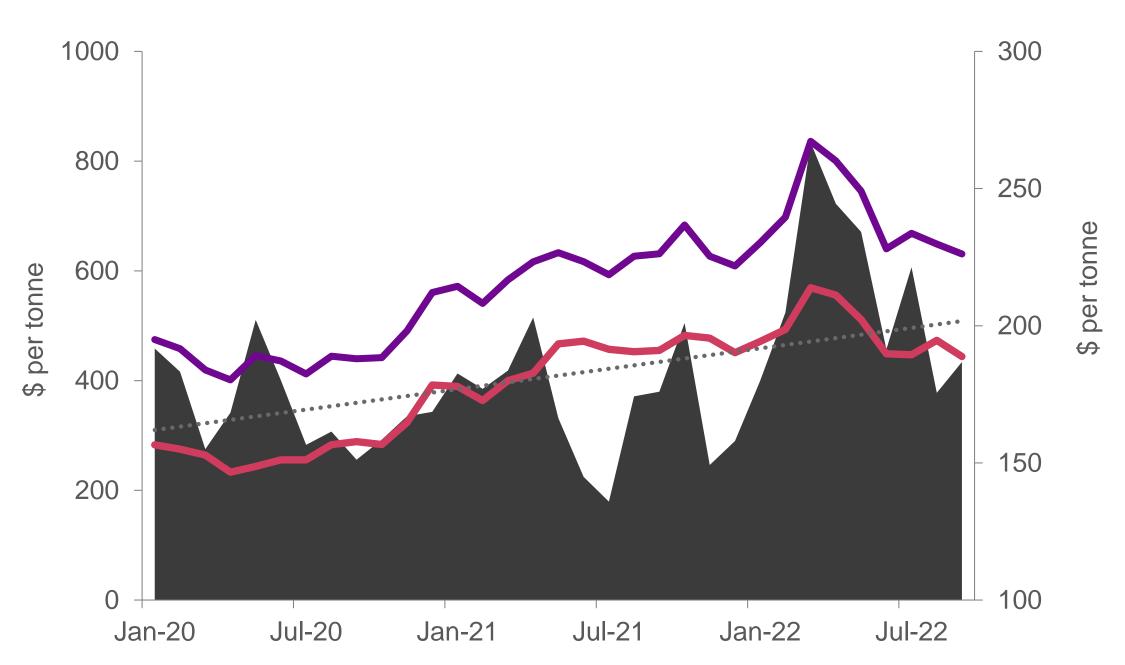

### Turkish mill margins rise, but so does production cost

\$259

Average Turkey export rebarimport scrap spread, Jan 2021-Sep 2022

\$318

Average Turkey export rebar-import scrap spread Sep 2022

Source: Fastmarkets

## Cheaper Russian billets flood Turkey market after Ukraine invasion

\$631

Fastmarkets' cfr Turkey HMS (80:20) steel scrap price average price, April 2022

228,519

Tonnes of Russian billet imported to Turkey in June 2022

# A clear correlation between falling fob Russia billet prices and Turkey scrap

Russia billet imports [RHS] —Cfr Turkey bulk HMS —Fob Black Sea steel billet

\$117

Fob Black Sea billet- cfr Turkey scrap spread April 2022, came just before ytd high billet import

\$162

Fob Black Sea billet- cfr Turkey scrap spread September 2022