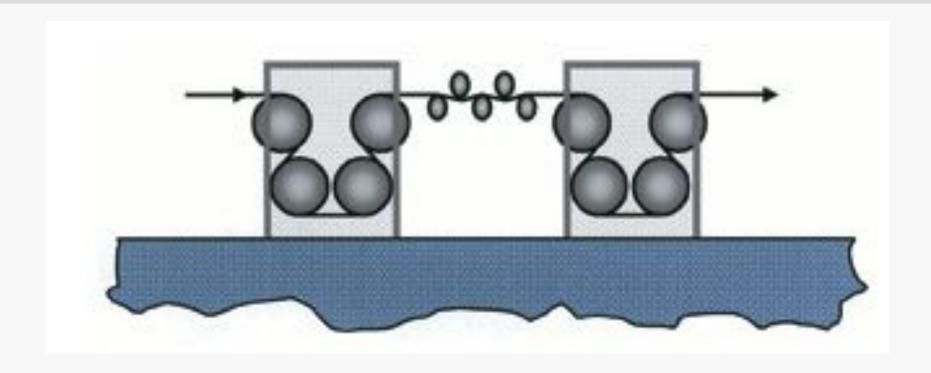

#### THE BRADBURY GROUP

1200 E Cole St. Moundridge, KS 67107 USA

**Bridle Rolls Work Rolls Bridle Rolls** 

Simple illustration Tension Leveler

Hydraulic Leveler - with work roll cassette and lift top

Simple illustration Stretcher Leveler