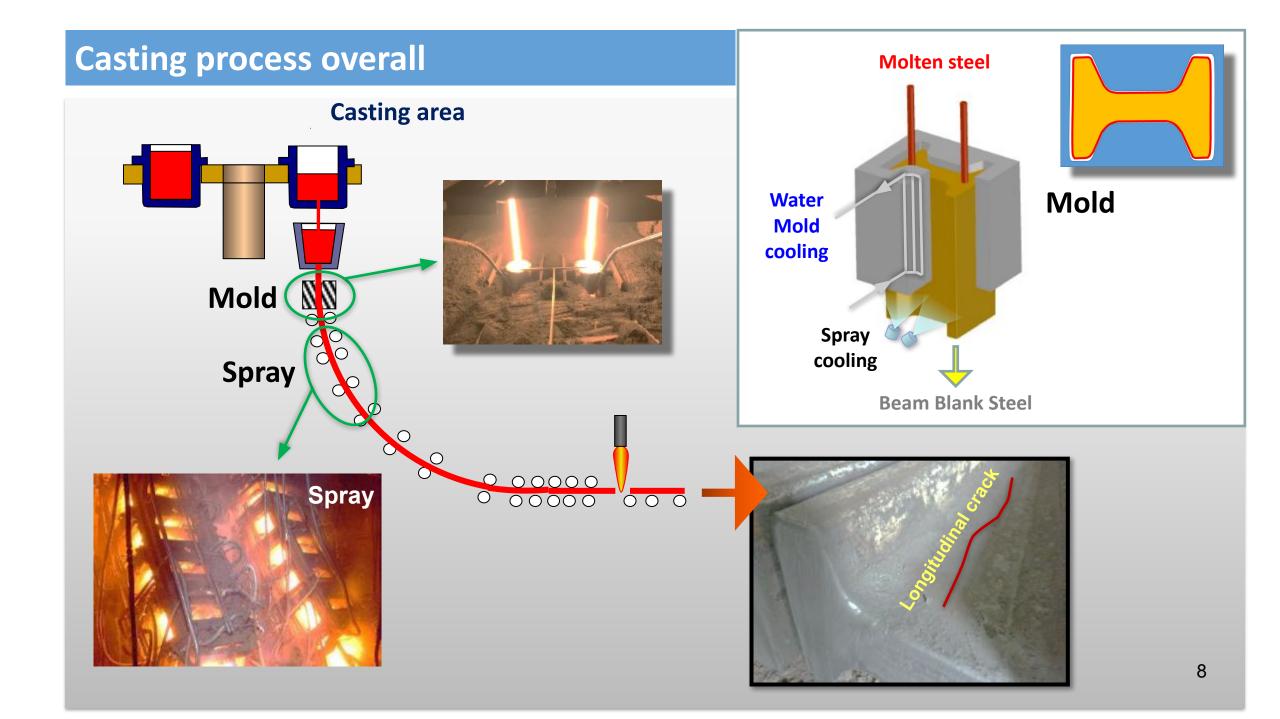

### Manufacturing process

**Surface crack**, The main factors causing the occurrence of surface cracks in the shell of the beam blanks during continuous casting

Depth of Longitudinal crack 2mm

Depth of Longitudinal crack 0.5mm