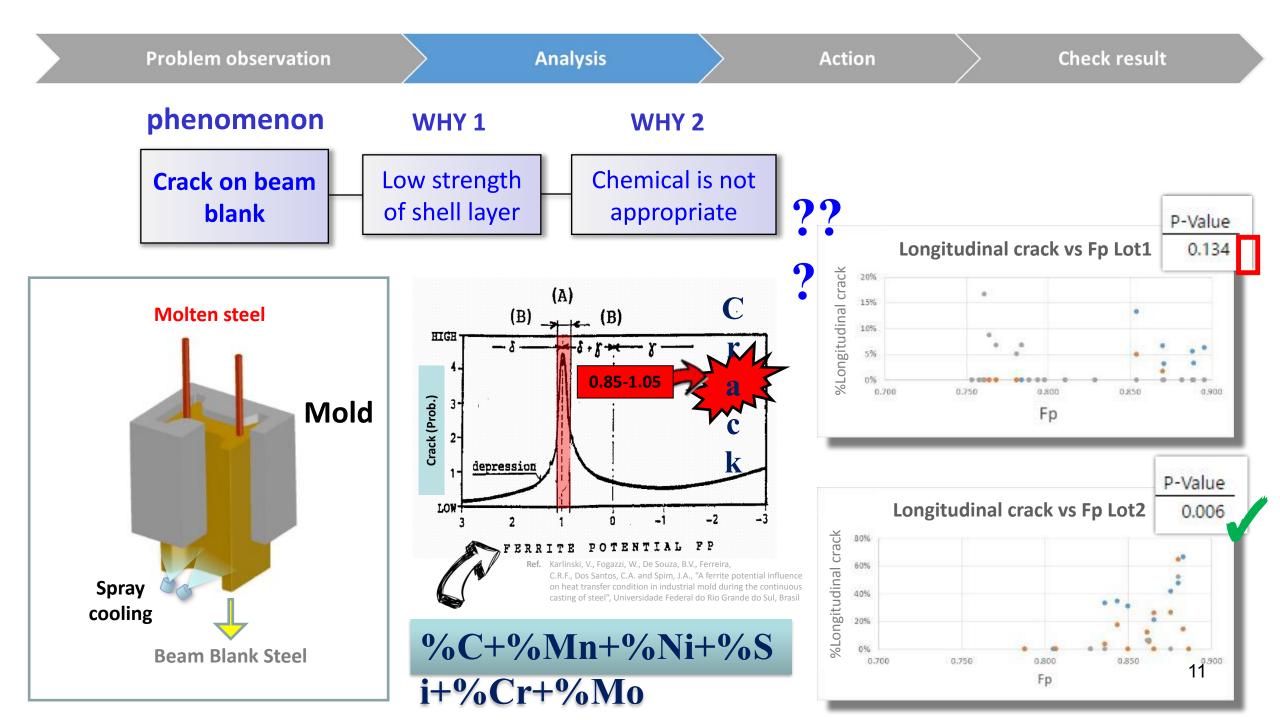

7

| <b>Best condition from DOE</b> |                |
|--------------------------------|----------------|
| -Mold powder                   | ligh viscosity |
| -Foot roll 37 l/min            |                |
| -Spray segment1 side C         | 40 l/min       |
| -Fp value <u>&lt;</u> 0.85     |                |

# Actions

<u>Action:</u> Control Mold cleaning schedule ≤250 Heat Reduce & Control Ca hardness in Water mold cooling ≤10 ppm by additional softener

<u>Action: Set parameter Fp ≤0.85 via control C, Mn, Ni, Si, Cr and Mo</u>