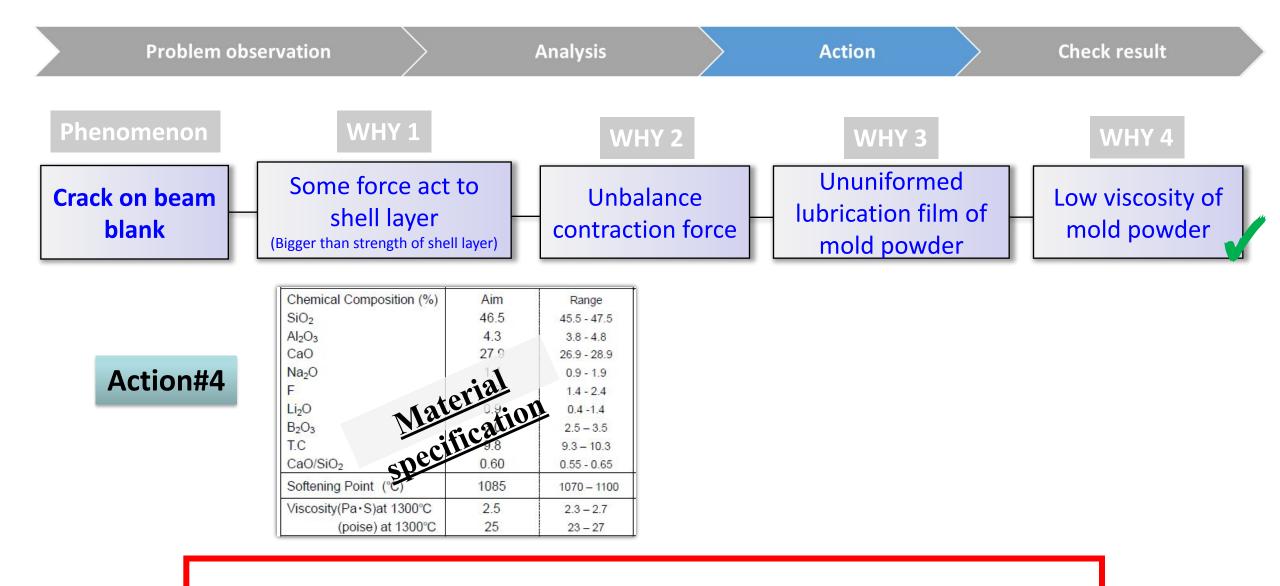

acturing process



**Surface crack**, The main factors causing the occurrence of surface cracks in the shell of the beam blanks during continuous casting









Depth of Longitudinal crack 2mm



Depth of Longitudinal crack 0.5mm

7

















| <b>Best condition from DOE</b> |                |
|--------------------------------|----------------|
| -Mold powder                   | ligh viscosity |
| -Foot roll 37 l/min            |                |
| -Spray segment1 side C         | 40 l/min       |
| -Fp value <u>&lt;</u> 0.85     |                |



# Actions



<u>Action:</u> Control Mold cleaning schedule ≤250 Heat Reduce & Control Ca hardness in Water mold cooling ≤10 ppm by additional softener



<u>Action: Set parameter Fp ≤0.85 via control C, Mn, Ni, Si, Cr and Mo</u>





## Action: Set Spec. Mold powder in high viscosity

# **Check result**





# Siam Yamato Steel Thank you