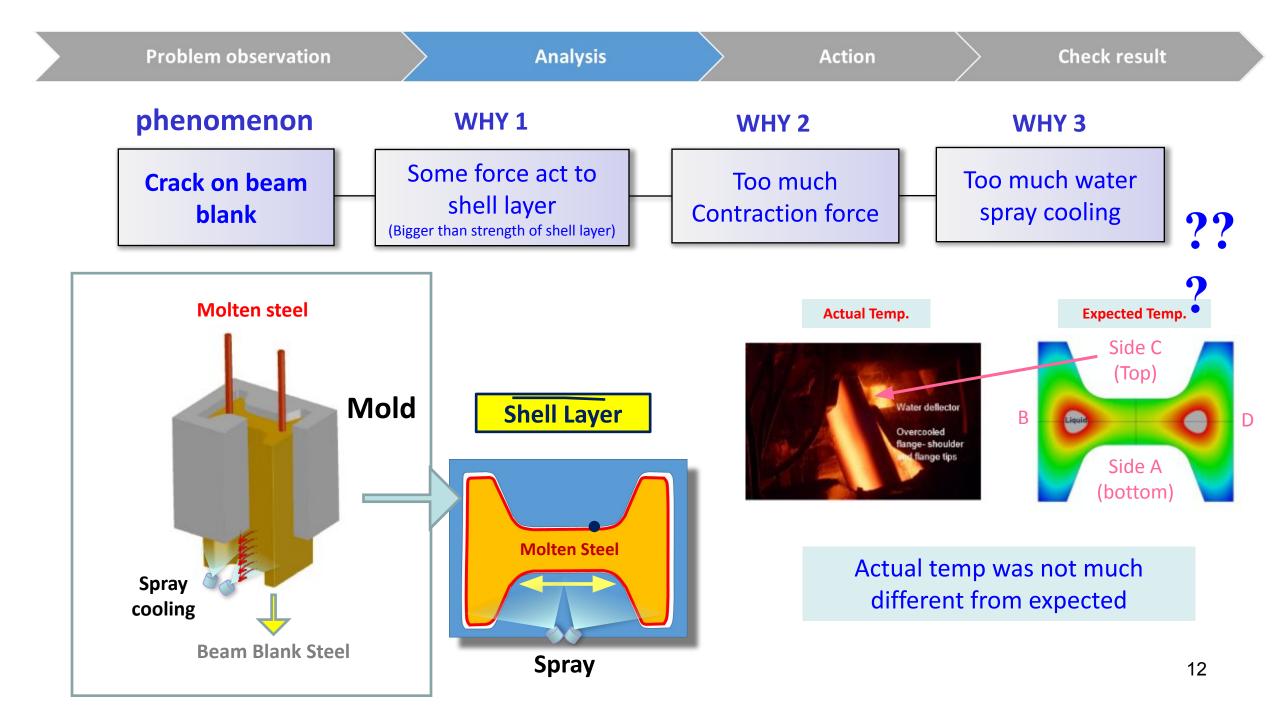

### Manufacturing process

**Surface crack**, The main factors causing the occurrence of surface cracks in the shell of the beam blanks during continuous casting

Depth of Longitudinal crack 2mm

Depth of Longitudinal crack 0.5mm