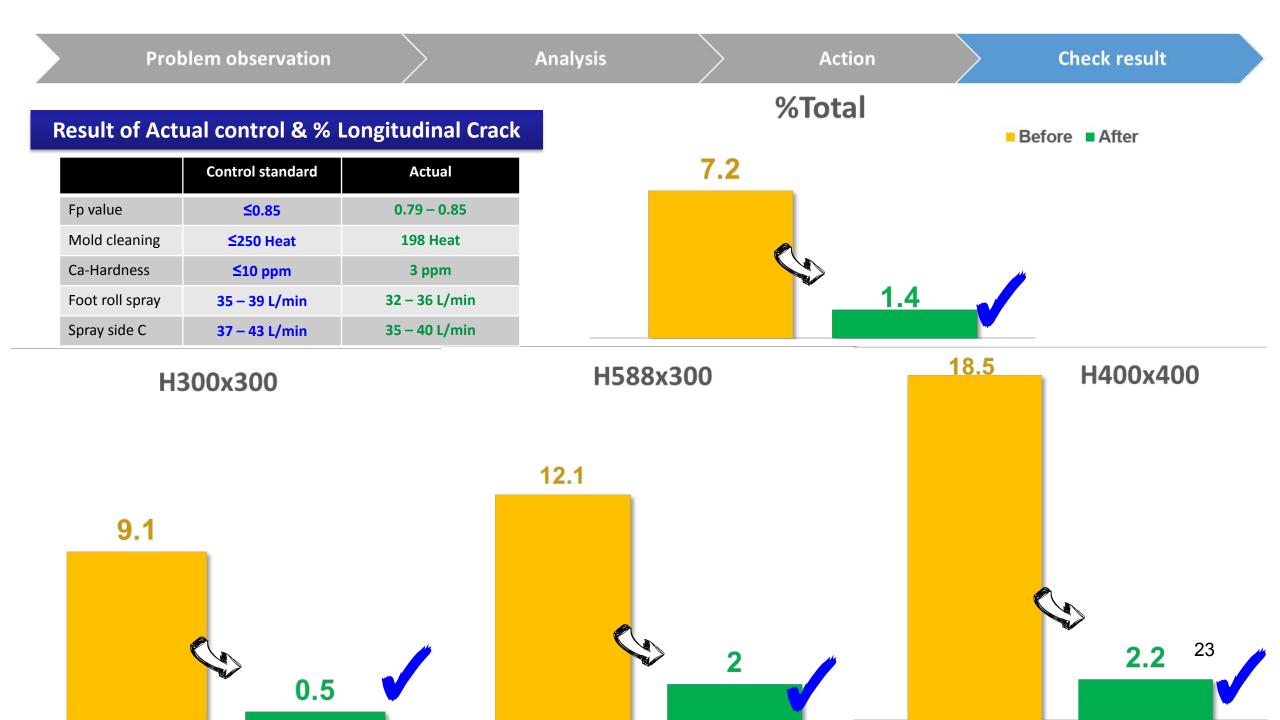

ence of surface cracks in the shell of the beam blanks during continuous casting









Depth of Longitudinal crack 2mm



Depth of Longitudinal crack 0.5mm

7

















| <b>Best condition from DOE</b> |                |
|--------------------------------|----------------|
| -Mold powder                   | ligh viscosity |
| -Foot roll 37 l/min            |                |
| -Spray segment1 side C         | 40 l/min       |
| -Fp value <u>&lt;</u> 0.85     |                |



# Actions



<u>Action:</u> Control Mold cleaning schedule ≤250 Heat Reduce & Control Ca hardness in Water mold cooling ≤10 ppm by additional softener



<u>Action: Set parameter Fp ≤0.85 via control C, Mn, Ni, Si, Cr and Mo</u>





## Action: Set Spec. Mold powder in high viscosity

# **Check result**





# Siam Yamato Steel Thank you