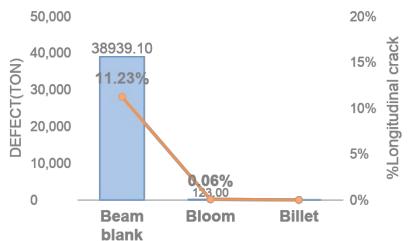

ing SYS Smart Surface

## Agenda

## 

- SYS Company profile & Manufacturing process introduction
- Observation & Understanding "Longitudinal crack"
- Analysis
- Actions
- Check result

## Company profile

#### SYS I

Capacity: 600,000 ton per year
Established: 1992
Started Production: 1994
Location: Maptaphut Industrial Estate, Thailand

#### SYS II

Capacity: 500,000 ton per year
Established: 2006
Started Production: 2010
Location: WHA Eastern Industrial Estate, Thailand

## "SYS Steel you can trust"







2 Sizes

8 Sizes



BILLET

#### **Rolling Mill Products**



## Company profile

## "SYS Steel you can trust"





### Manufacturing process



**Surface crack**, The main factors causing the occurrence of surface cracks in the shell of the beam blanks during continuous casting









Depth of Longitudinal crack 2mm



Depth of Longitudinal crack 0.5mm

7

















| <b>Best condition from DOE</b> |                |
|--------------------------------|----------------|
| -Mold powder                   | ligh viscosity |
| -Foot roll 37 l/min            |                |
| -Spray segment1 side C         | 40 l/min       |
| -Fp value <u>&lt;</u> 0.85     |                |



# Actions



<u>Action:</u> Control Mold cleaning schedule ≤250 Heat Reduce & Control Ca hardness in Water mold cooling ≤10 ppm by additional softener



<u>Action: Set parameter Fp ≤0.85 via control C, Mn, Ni, Si, Cr and Mo</u>





## Action: Set Spec. Mold powder in high viscosity

# **Check result**





# Siam Yamato Steel Thank you