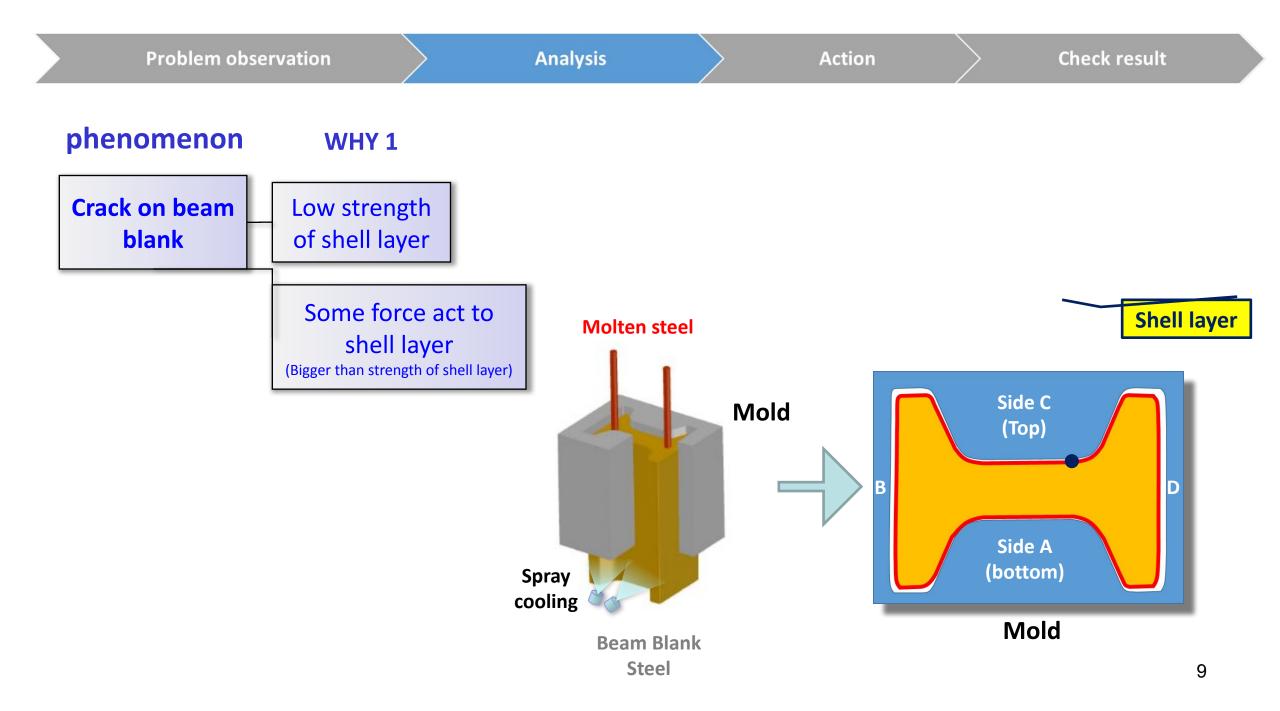

### Manufacturing process

**Surface crack**, The main factors causing the occurrence of surface cracks in the shell of the beam blanks during continuous casting

Depth of Longitudinal crack 2mm

Depth of Longitudinal crack 0.5mm