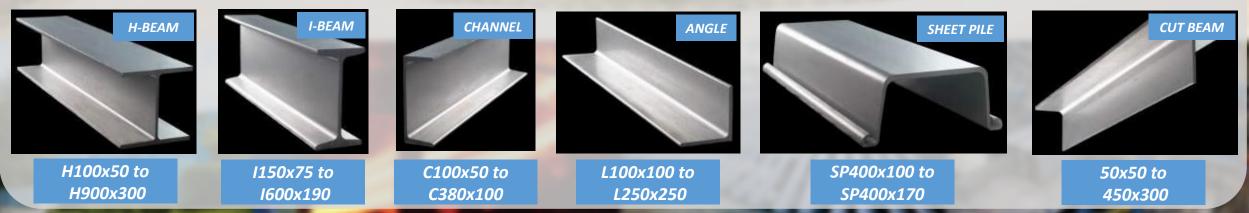

## SIAM YAMATO STEEL

# Reduction of Longitudinal Crack in Beam Blank Casting SYS Smart Surface

## Agenda

## 

- SYS Company profile & Manufacturing process introduction
- Observation & Understanding "Longitudinal crack"
- Analysis
- Actions
- Check result

## Company profile

#### SYS I

Capacity: 600,000 ton per year
Established: 1992
Started Production: 1994
Location: Maptaphut Industrial Estate, Thailand

#### SYS II

Capacity: 500,000 ton per year
Established: 2006
Started Production: 2010
Location: WHA Eastern Industrial Estate, Thailand

## "SYS Steel you can trust"







2 Sizes

8 Sizes



BILLET

#### **Rolling Mill Products**



## Company profile

## "SYS Steel you can trust"





### Manufacturing process



**Surface crack**, The main factors causing the occurrence of surface cracks in the shell of the beam blanks during continuous casting









Depth of Longitudinal crack 2mm



Depth of Longitudinal crack 0.5mm

7

















| <b>Best condition from DOE</b> |                |
|--------------------------------|----------------|
| -Mold powder                   | ligh viscosity |
| -Foot roll 37 l/min            |                |
| -Spray segment1 side C         | 40 l/min       |
| -Fp value <u>&lt;</u> 0.85     |                |



# Actions



<u>Action:</u> Control Mold cleaning schedule ≤250 Heat Reduce & Control Ca hardness in Water mold cooling ≤10 ppm by additional softener



<u>Action: Se