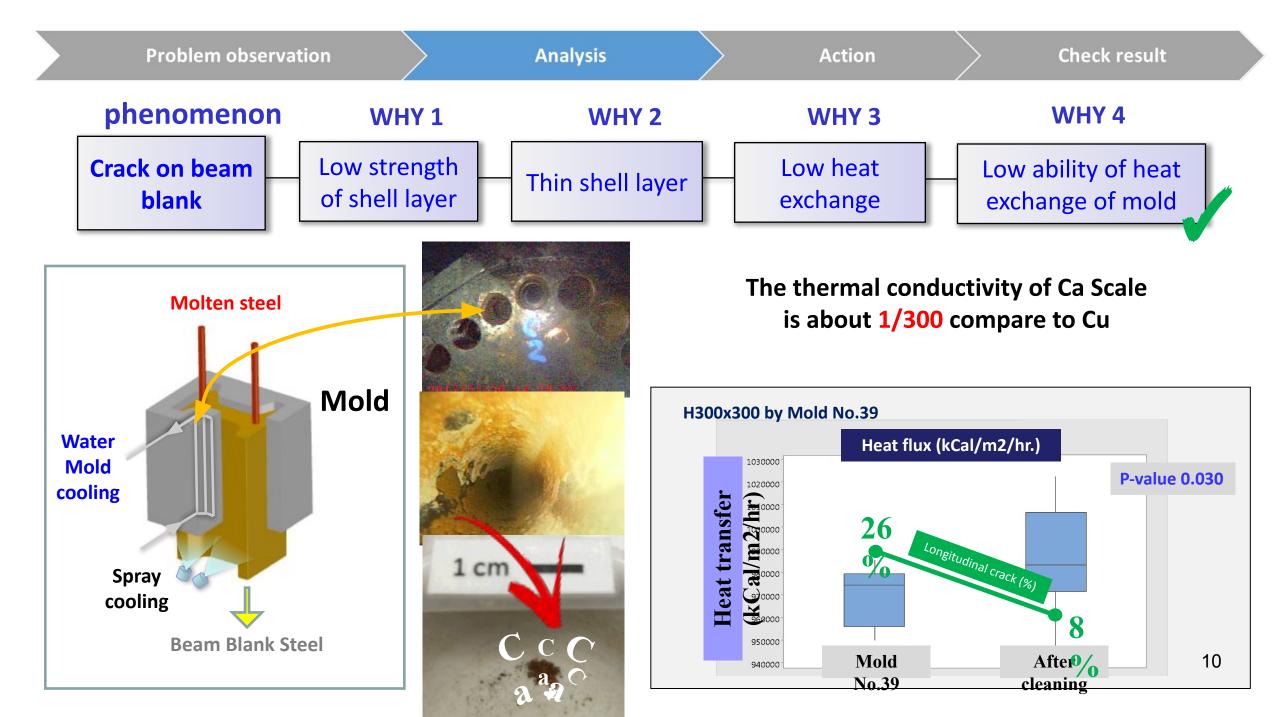

# Actions

<u>Action:</u> Control Mold cleaning schedule ≤250 Heat Reduce & Control Ca hardness in Water mold cooling ≤10 ppm by additional softener

<u>Action: Set parameter Fp ≤0.85 via control C, Mn, Ni, Si, Cr and Mo</u>