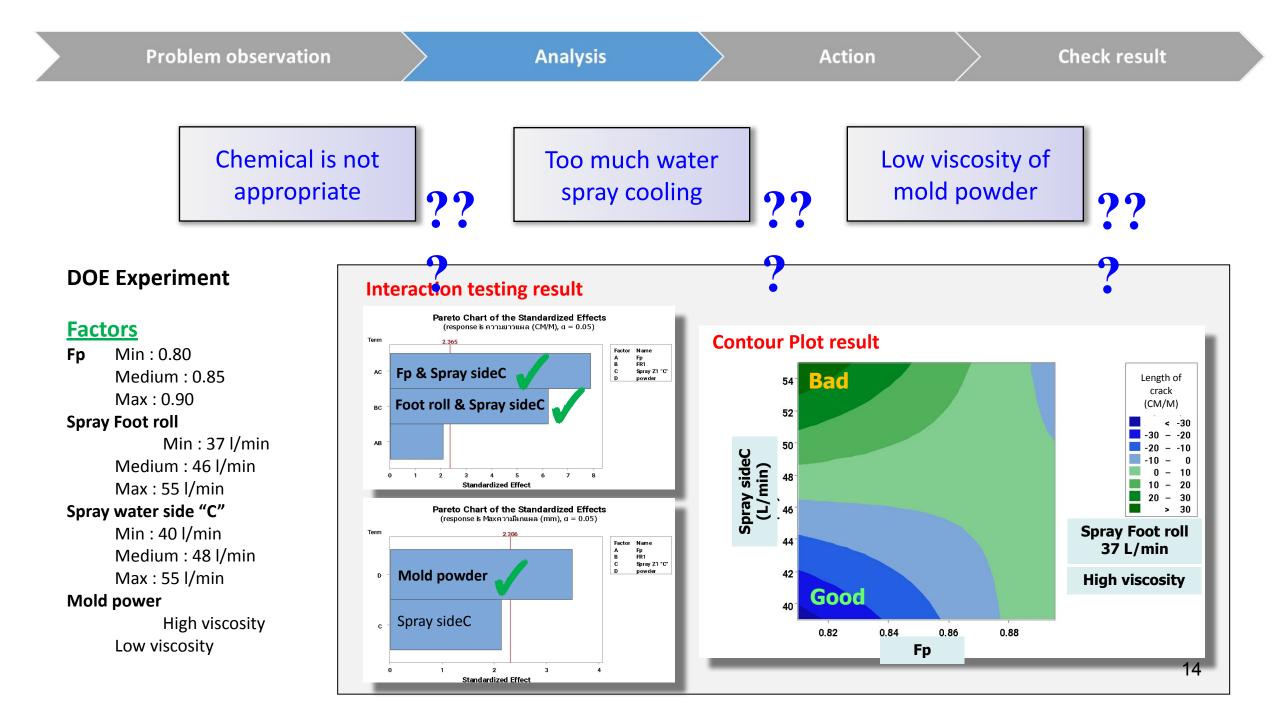

7

| <b>Best condition from DOE</b> |                |
|--------------------------------|----------------|
| -Mold powder                   | ligh viscosity |
| -Foot roll 37 l/min            |                |
| -Spray segment1 side C         | 40 l/min       |
| -Fp value <u>&lt;</u> 0.85     |                |