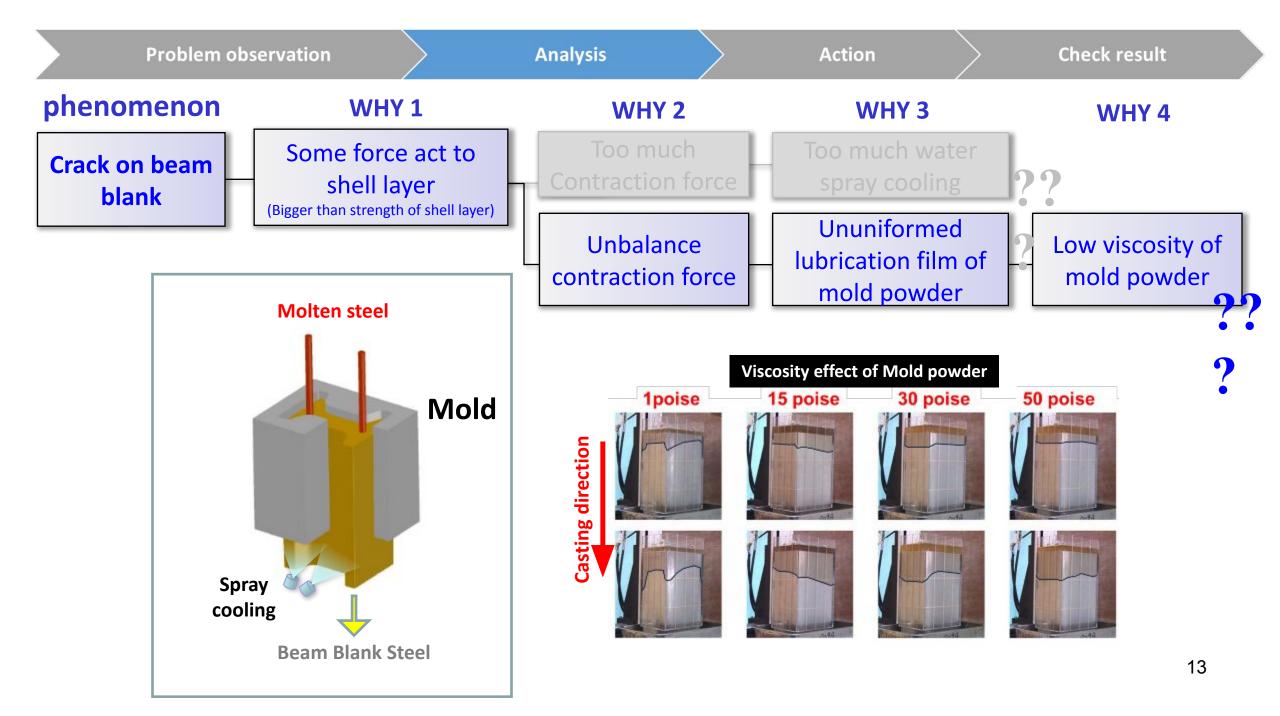

### Manufacturing process

**Surface crack**, The main factors causing the occurrence of surface cracks in the shell of the beam blanks during continuous casting

Depth of Longitudinal crack 2mm

Depth of Longitudinal crack 0.5mm