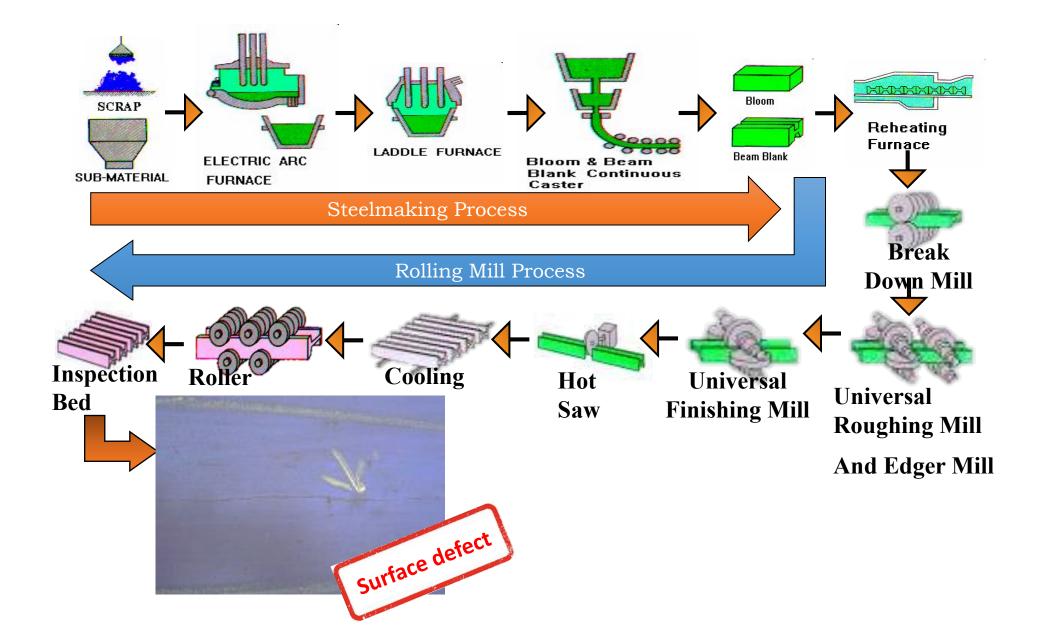

### Manufacturing process

**Surface crack**, The main factors causing the occurrence of surface cracks in the shell of the beam blanks during continuous casting

Depth of Longitudinal crack 2mm

Depth of Longitudinal crack 0.5mm