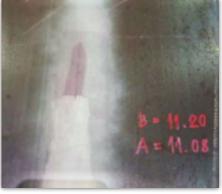

### Manufacturing process

**Surface crack**, The main factors causing the occurrence of surface cracks in the shell of the beam blanks during continuous casting

Depth of Longitudinal crack 2mm

Depth of Longitudinal crack 0.5mm