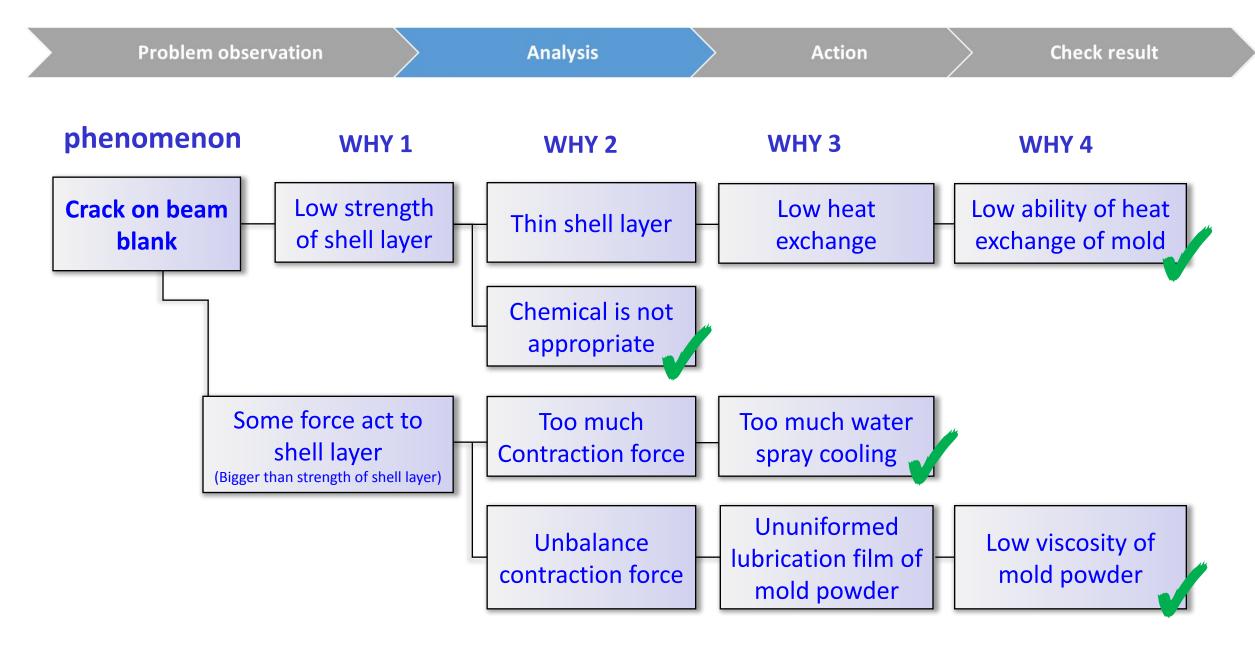

### Manufacturing process

**Surface crack**, The main factors causing the occurrence of surface cracks in the shell of the beam blanks during continuous casting

Depth of Longitudinal crack 2mm

Depth of Longitudinal crack 0.5mm