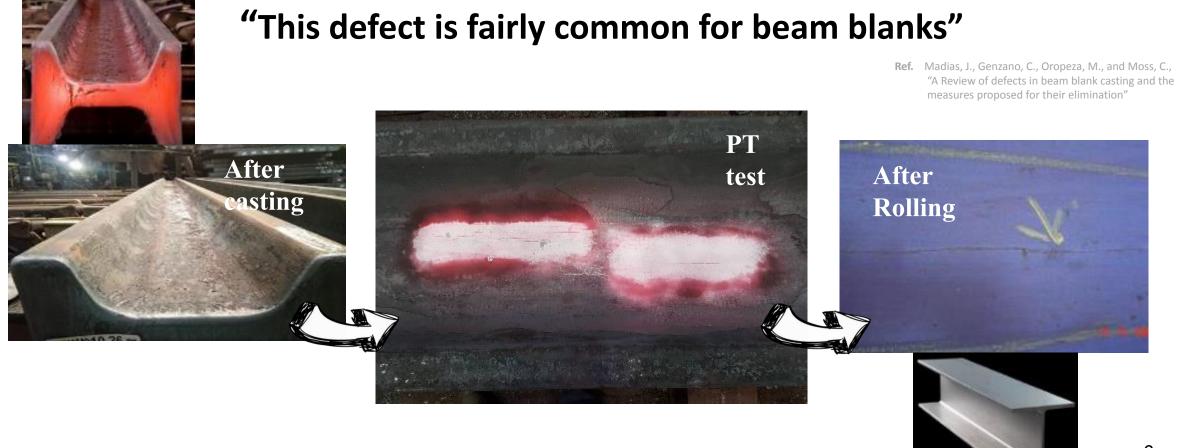

### Manufacturing process

**Surface crack**, The main factors causing the occurrence of surface cracks in the shell of the beam blanks during continuous casting

Depth of Longitudinal crack 2mm

Depth of Longitudinal crack 0.5mm