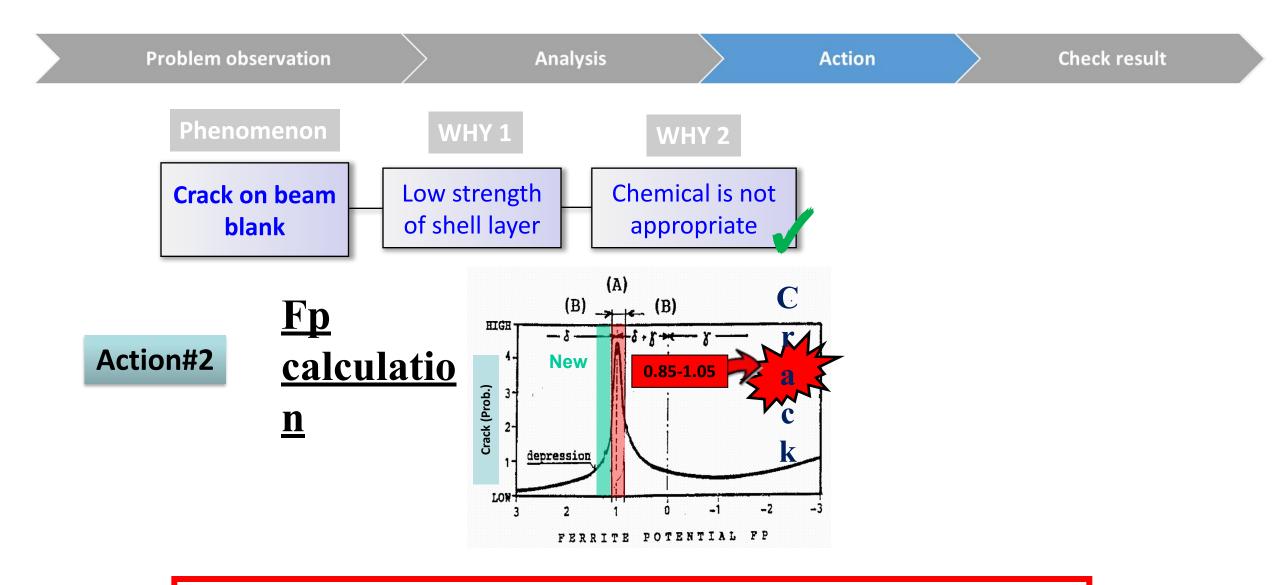

7

| <b>Best condition from DOE</b> |                |
|--------------------------------|----------------|
| -Mold powder                   | ligh viscosity |
| -Foot roll 37 l/min            |                |
| -Spray segment1 side C         | 40 l/min       |
| -Fp value <u>&lt;</u> 0.85     |                |

# Actions

<u>Action:</u> Control Mold cleaning schedule ≤250 Heat Reduce & Control Ca hardness in Water mold cooling ≤10 ppm by additional softener

<u>Action: Set parameter Fp ≤0.85 via control C, Mn, Ni, Si, Cr and Mo</u>