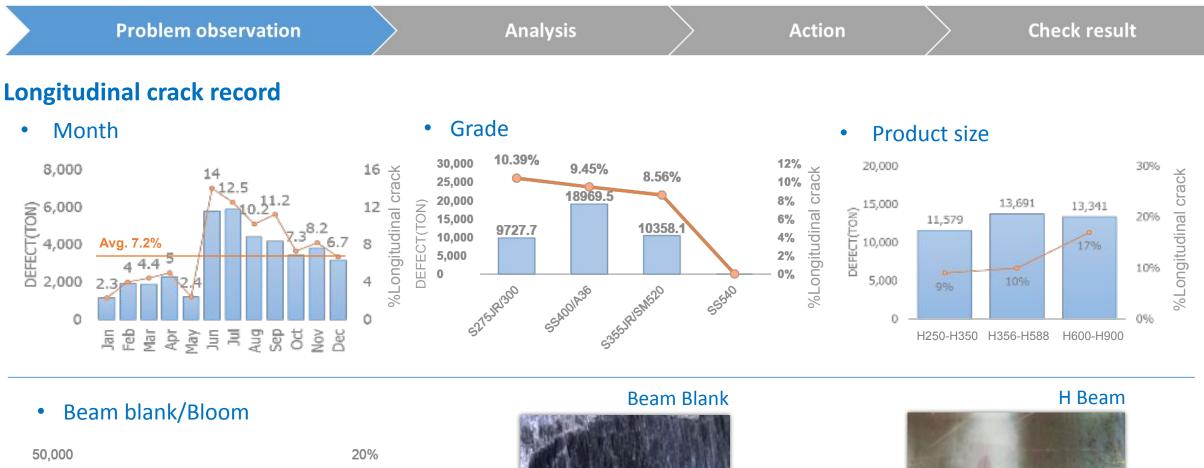

sting SYS Smart Surface

## Agenda

## 

- SYS Company profile & Manufacturing process introduction
- Observation & Understanding "Longitudinal crack"
- Analysis
- Actions
- Check result

## Company profile

#### SYS I

Capacity: 600,000 ton per year
Established: 1992
Started Production: 1994
Location: Maptaphut Industrial Estate, Thailand

#### SYS II

Capacity: 500,000 ton per year
Established: 2006
Started Production: 2010
Location: WHA Eastern Industrial Estate, Thailand

## "SYS Steel you can trust"







2 Sizes

8 Sizes



BILLET

#### **Rolling Mill Products**



## Company profile

## "SYS Steel you can trust"





### Manufacturing process



**Surface crack**, The main factors causing the occurrence of surface cracks in the shell of the beam blanks during continuous casting









Depth of Longitudinal crack 2mm



Depth of Longitudinal crack 0.5mm

7

















| <b>Best condition from DOE</b> |                |
|--------------------------------|----------------|
| -Mold powder                   | ligh viscosity |
| -Foot roll 37 l/min            |                |
| -Spray segment1 side C         | 40 l/min       |
| -Fp value <u>&lt;</u> 0.85     |                |



# Actions



<u>Action:</u> Control Mold cleaning schedule ≤250 Heat Reduce & Control Ca hardness in Water mold cooling ≤10 ppm by additional softener



<u>Action: Set parameter Fp ≤0.85 via control C, Mn, Ni, Si, Cr and Mo</u>





## Action: Set Spec. Mold powder in high viscosity

# **Check result**





# Siam Yamato Steel Thank you