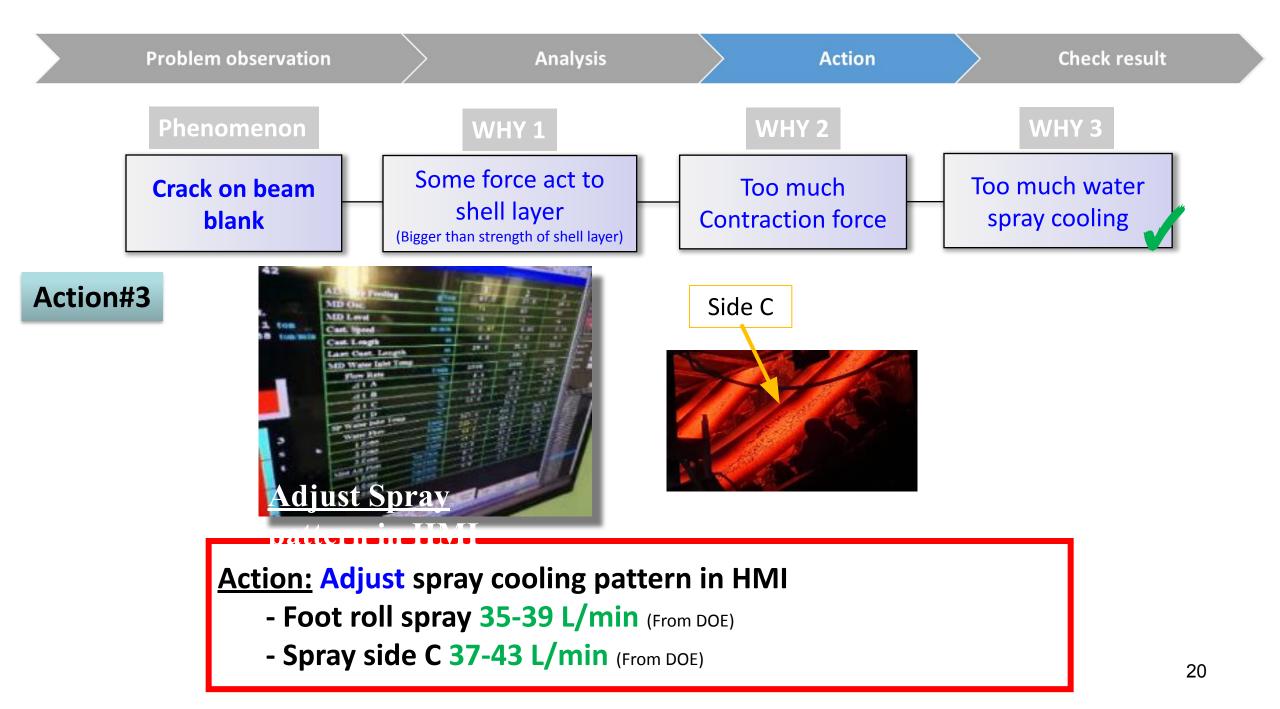

7

| <b>Best condition from DOE</b> |                |
|--------------------------------|----------------|
| -Mold powder                   | ligh viscosity |
| -Foot roll 37 l/min            |                |
| -Spray segment1 side C         | 40 l/min       |
| -Fp value <u>&lt;</u> 0.85     |                |