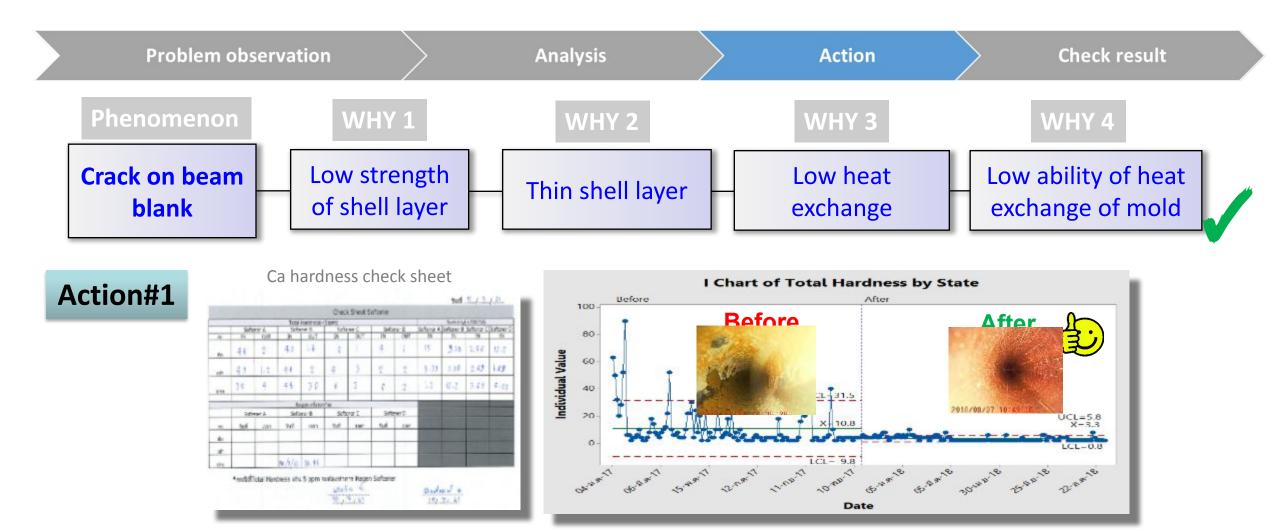

# Actions

<u>Action:</u> Control Mold cleaning schedule ≤250 Heat Reduce & Control Ca hardness in Water mold cooling ≤10 ppm by additional softener

<u>Action: Set parameter Fp ≤0.85 via control C, Mn, Ni, Si, Cr and Mo</u>